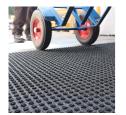

## Superdry Heavy Traffic

Reduce dirt and water brought in by forklift trucks

- Waffle pattern absorbs moisture and scrapes away dirt from forklift wheels.
- · Reduces the risk of slips caused by water ingress.
- Reduces the risk of forklifts skidding or losing control on contaminated floor surfaces.
- Helps to keep cleaning costs down during bad weather.
- Simple to install using double sided adhesive tape.
- Large mats can be installed individually or laid next to each other to cover larger areas.
- Protects sub floor from damage.
- Easy to clean with a vacuum or stiff brush.