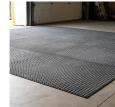

## Superdry Heavy Traffic

Reduce dirt and water brought in by forklift trucks

- Waffle pattern absorbs moisture and scrapes away dirt from forklift wheels.
- · Reduces the risk of slips caused by water ingress.
- Reduces the risk of forklifts skidding or losing control on contaminated floor surfaces.
- Helps to keep cleaning costs down during bad weather.
- Simple to install using double sided adhesive tape.
- Large mats can be installed individually or laid next to each other to cover larger areas.
- Protects sub floor from damage.
- Easy to clean with a vacuum or stiff brush.