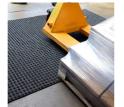

## Superdry Heavy Traffic

Reduce dirt and water brought in by forklift trucks

- Waffle pattern absorbs moisture and scrapes away dirt from forklift wheels.
- · Reduces the risk of slips caused by water ingress.
- Reduces the risk of forklifts skidding or losing control on contaminated floor surfaces.
- Helps to keep cleaning costs down during bad weather.
- Simple to install using double sided adhesive tape.
- Large mats can be installed individually or laid next to each other to cover larger areas.
- Protects sub floor from damage.
- Easy to clean with a vacuum or stiff brush.