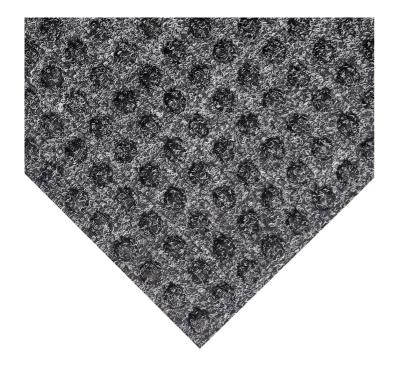

## Superdry Heavy Traffic

Reduce dirt and water brought in by forklift trucks

- Waffle pattern absorbs moisture and scrapes away dirt from forklift wheels.
- · Reduces the risk of slips caused by water ingress.
- Reduces the risk of forklifts skidding or losing control on contaminated floor surfaces.
- Helps to keep cleaning costs down during bad weather.
- Simple to install using double sided adhesive tape.
- Large mats can be installed individually or laid next to each other to cover larger areas.
- Protects sub floor from damage.
- Easy to clean with a vacuum or stiff brush.