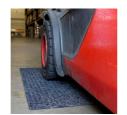

## Superdry Heavy Traffic

Reduce dirt and water brought in by forklift trucks

- Waffle pattern absorbs moisture and scrapes away dirt from forklift wheels.
- · Reduces the risk of slips caused by water ingress.
- Reduces the risk of forklifts skidding or losing control on contaminated floor surfaces.
- Helps to keep cleaning costs down during bad weather.
- Simple to install using double sided adhesive tape.
- Large mats can be installed individually or laid next to each other to cover larger areas.
- Protects sub floor from damage.
- Easy to clean with a vacuum or stiff brush.