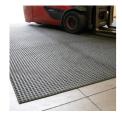

## Superdry Heavy Traffic

Reduce dirt and water brought in by forklift trucks

- Waffle pattern absorbs moisture and scrapes away dirt from forklift wheels.
- · Reduces the risk of slips caused by water ingress.
- Reduces the risk of forklifts skidding or losing control on contaminated floor surfaces.
- Helps to keep cleaning costs down during bad weather.
- Simple to install using double sided adhesive tape.
- Large mats can be installed individually or laid next to each other to cover larger areas.
- Protects sub floor from damage.
- Easy to clean with a vacuum or stiff brush.