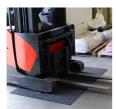

## Superdry Heavy Traffic

Reduce dirt and water brought in by forklift trucks

- Waffle pattern absorbs moisture and scrapes away dirt from forklift wheels.
- · Reduces the risk of slips caused by water ingress.
- Reduces the risk of forklifts skidding or losing control on contaminated floor surfaces.
- Helps to keep cleaning costs down during bad weather.
- Simple to install using double sided adhesive tape.
- Large mats can be installed individually or laid next to each other to cover larger areas.
- Protects sub floor from damage.
- Easy to clean with a vacuum or stiff brush.